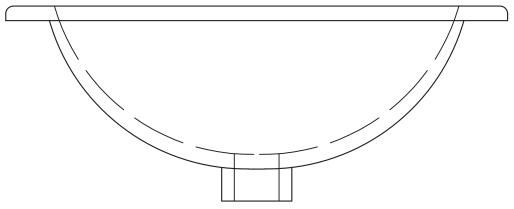

# SPECS

Finish:  $20\frac{1}{2}$ " x  $17^{11}/_{16}$ " Bowl Size:  $16\frac{1}{8}$ " x  $11^{3}/_{16}$ " Depth:  $7\frac{1}{8}$ " Drain Opening:  $1^{11}/_{16}$ " Installation: **Overmount** Finish: **Porcelain** Minimum Cabinet Size: 24" Color: **White** 

These sinks are listed by the International Association of Plumbing and Mechanical Officials as meeting the requirements of the Uniform Plumbing Code.

Electronic Template Mounting Option (Download DXF File from www.msisurfaces.com) NOTE: THIS OVERMOUNT SINK IS DESIGNED TO MOUNT TO SOLID SURFACE (NON-LAMINATE) COUNTERTOP ONLY.