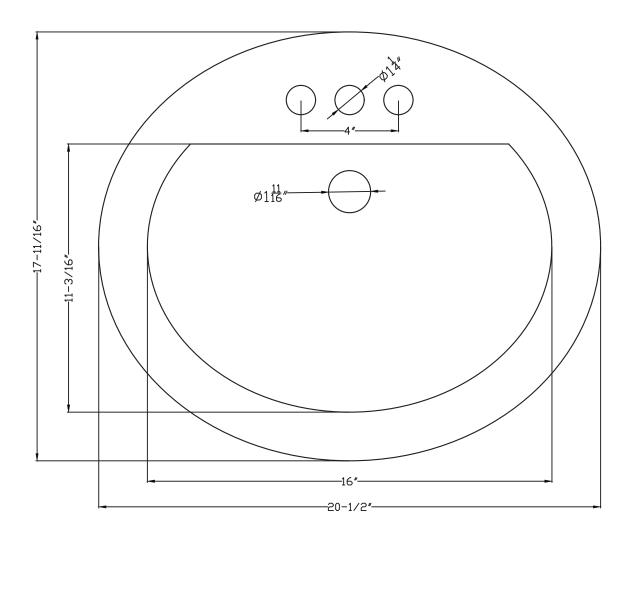

#### **DRAWING:**

# SPECS

Finish:  $20\frac{1}{2}$ " x  $17^{11}/_{16}$ " Bowl Size:  $16\frac{1}{8}$ " x  $11^{3}/_{16}$ " Depth:  $7\frac{1}{8}$ " Drain Opening:  $1^{11}/_{16}$ " Installation: **Overmount** Finish: **Porcelain** Minimum Cabinet Size: 24" Color: **White** 