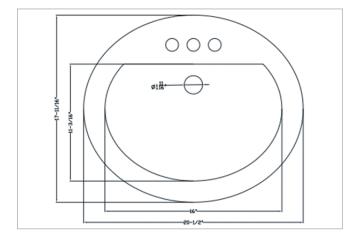

#### **DRAWING:**

# SPECS

Finish:  $20\frac{1}{2}$ " x  $17^{11}/_{16}$ " Bowl Size:  $16\frac{1}{8}$ " x  $11^{3}/_{16}$ " Depth:  $7\frac{1}{8}$ " Drain Opening:  $1^{11}/_{16}$ " Installation: **Overmount** Finish: **Porcelain** Minimum Cabinet Size: 24" Color: **White** 